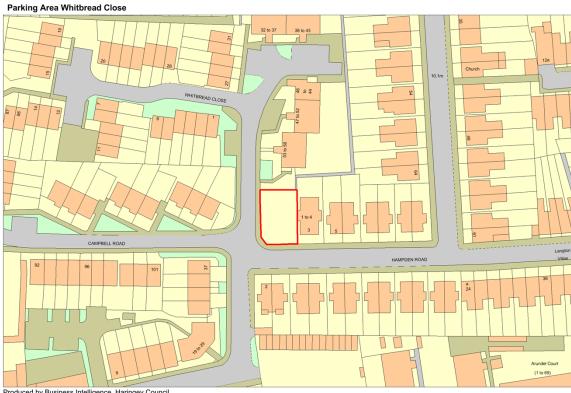

# Appendix 1a: Map showing Anderton Court, Alexandra Park Road, N22

Produced by Business Intelligence, Haringey Council © Crown copyright. All rights reserved LBH (100019199) (2014)



# Appendix 1b: Map showing Parking area, Barnes, Clarence Road, N22

Produced by Business Intelligence, Haringey Council © Crown copyright. All rights reserved LBH (100019199) (2014)

# Appendix 1c: Map showing Connaught Lodge garages, Connaught Road, N4





Appendix 1d: Map showing Ednam House garages, Florence Road, N4 Ednam House Garages

Produced by Business Intelligence, Haringey Council © Crown copyright. All rights reserved LBH (100019199) (2014)



# Appendix 1e: Map showing Parking area, Fenton Road, N17



# Appendix 1f: Map showing Parking area, Whitbread Close, N17



# Appendix 1g: Map showing Land between 10 – 12 Muswell Hill Place, N10

Produced by Business Intelligence, Haringey Council © Crown copyright. All rights reserved LBH (100019199) (2014)



# Appendix 1h: Map showing Land adjacent to 82 Muswell Hill Place, N10

Land adjacent to 82 Muswell Hill Place