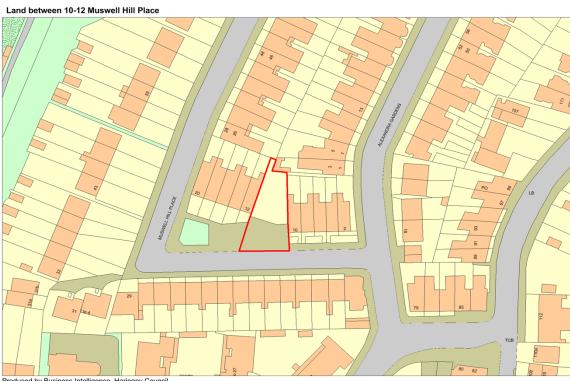

# Appendix 1g: Map showing Land between 10 – 12 Muswell Hill Place, N10

Produced by Business Intelligence, Haringey Council © Crown copyright. All rights reserved LBH (100019199) (2014)