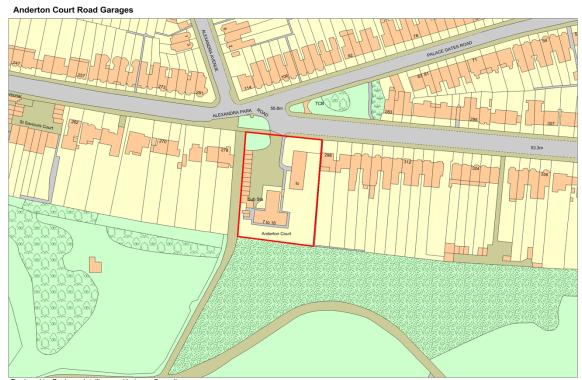

# Appendix 1a: Map showing Anderton Court, Alexandra Park Road, N22

Produced by Business Intelligence, Haringey Council © Crown copyright. All rights reserved LBH (100019199) (2014)