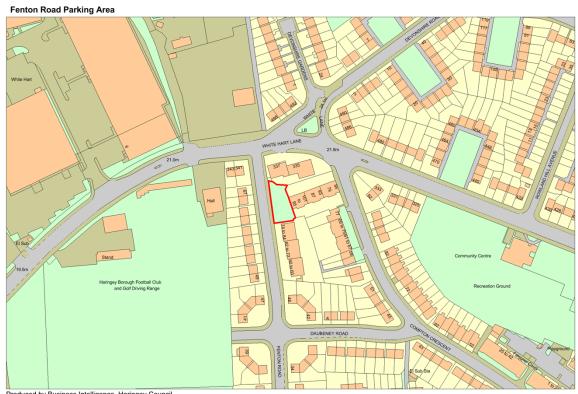

# Appendix 1a: Map showing Anderton Court, Alexandra Park Road, N22

Produced by Business Intelligence, Haringey Council © Crown copyright. All rights reserved LBH (100019199) (2014)



# Appendix 1b: Map showing Parking area, Barnes, Clarence Road, N22

Produced by Business Intelligence, Haringey Council © Crown copyright. All rights reserved LBH (100019199) (2014)

# Appendix 1c: Map showing Connaught Lodge garages, Connaught Road, N4





Appendix 1d: Map showing Ednam House garages, Florence Road, N4 Ednam House Garages

Produced by Business Intelligence, Haringey Council © Crown copyright. All rights reserved LBH (100019199) (2014)



# Appendix 1e: Map showing Parking area, Fenton Road, N17



# Appendix 1f: Map showing Parking area, Whitbread Close, N17



# Appendix 1g: Map showing Land between 10 – 12 Muswell Hill Place, N10

Produced by Business Intelligence, Haringey Council © Crown copyright. All rights reserved LBH (100019199) (2014)



# Appendix 1h: Map showing Land adjacent to 82 Muswell Hill Place, N10

Land adjacent to 82 Muswell Hill Place