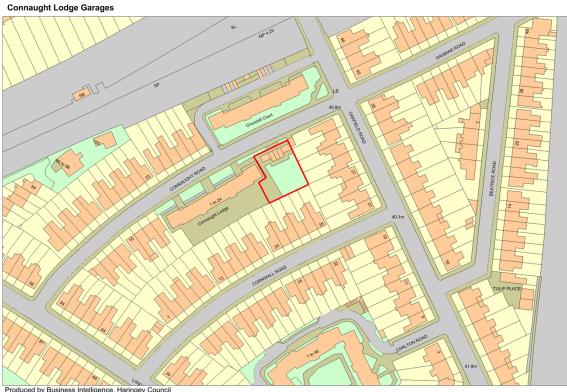

# Appendix 1c: Map showing Connaught Lodge garages, Connaught Road, N4

Appendix 1d: Map showing Ednam House garages, Florence Road, N4 Ednam House Garages

Produced by Business Intelligence, Haringey Council © Crown copyright. All rights reserved LBH (100019199) (2014)