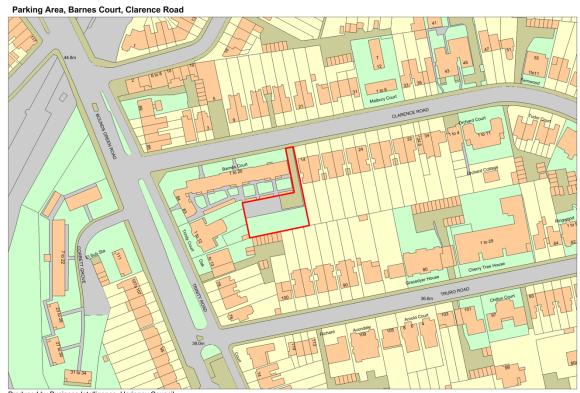

# Appendix 1b: Map showing Parking area, Barnes, Clarence Road, N22

Produced by Business Intelligence, Haringey Council © Crown copyright. All rights reserved LBH (100019199) (2014)