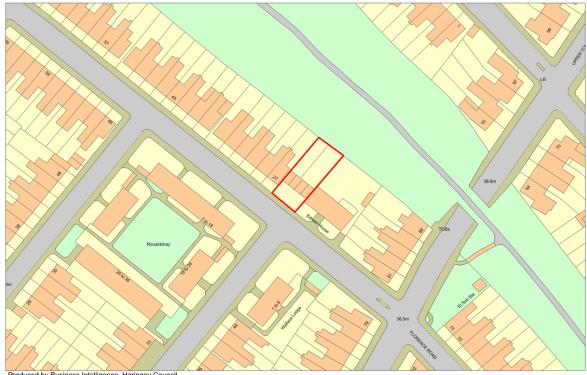

# Appendix 1c: Map showing Connaught Lodge garages, Connaught Road, N4

Appendix 1d: Map showing Ednam House garages, Florence Road, N4 Ednam House Garages

Produced by Business Intelligence, Haringey Council © Crown copyright. All rights reserved LBH (100019199) (2014)